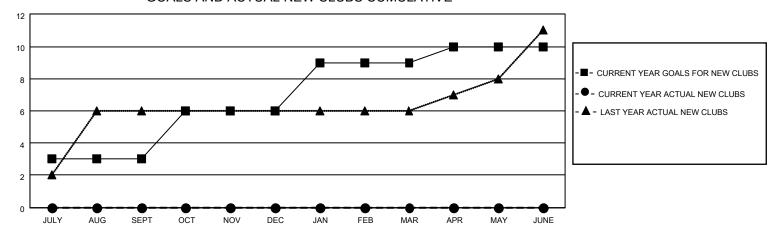

## GOALS AND ACTUAL NEW CLUBS CUMULATIVE

## MONTHLY MEMBERSHIP PROGRESS REPORT

LOCATION INDIA District 324 M Results as of: 10/31/2022

| Clubs RESULTS FOR 2022-2023 |   |   |   | Members RESULTS FOR 2022-2023 |     |     |    |
|-----------------------------|---|---|---|-------------------------------|-----|-----|----|
|                             |   |   |   |                               |     |     |    |
| JULY/AUG/SEPT               | 3 | 0 | 0 | JULY/AUG/SEPT                 | 65  | 343 | 88 |
| OCT/NOV/DEC                 | 3 | 0 | 0 | OCT/NOV/DEC                   | 65  | 54  | 16 |
| JAN/FEB/MAR                 | 3 | 0 | 0 | JAN/FEB/MAR                   | 65  | 0   | 0  |
| APR/MAY/JUNE                | 1 | 0 | 0 | APR/MAY/JUNE                  | 105 | 0   | 0  |