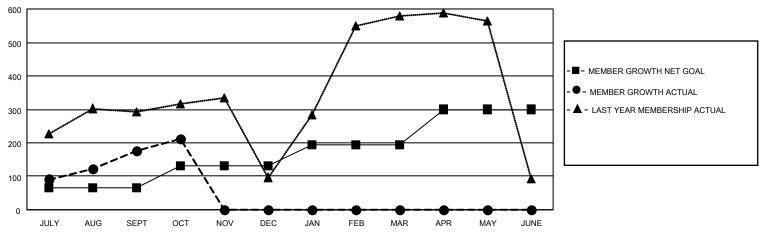

## GOALS AND ACTUAL MEMBERS CUMULATIVE

| DROPPED CLUBS: 0 |     | 84 CLUBS OF 191 ADDED 1 OR<br>MORE NEW MEMBERS | GENDER DISTRIBUTION             |                                  |  |
|------------------|-----|------------------------------------------------|---------------------------------|----------------------------------|--|
|                  |     | INORE NEW MEMBERS                              | MALE<br>FEMALE                  | 4,416 (70.72%)<br>1,827 (29.26%) |  |
| DROPPED MEMBERS  |     |                                                | NON BINARY PREFER NOT TO ANSWER | 0 (0.00%)                        |  |
| DECEASED         | 8   |                                                | THE ENTITY TO ANOWER            | 1 (0.0270)                       |  |
| CLUB CANCELLED   | 0   | CLICK HERE FOR CUMULATIVE                      | TOTAL FAMILY UNIT MEMBERS       | 3,363                            |  |
| OTHER            | 96  | MEMBERSHIP DATA                                |                                 |                                  |  |
| TOTAL            | 104 |                                                | FAMILY MEMBERS PAYING HAI       | LF DUES 1,335                    |  |
|                  |     |                                                |                                 |                                  |  |

## MONTHLY MEMBERSHIP PROGRESS REPORT

LOCATION INDIA District 324 M Results as of: 10/31/2022

| Clubs RESULTS FOR 2022-2023 |   |   |   | Members RESULTS FOR 2022-2023 |     |     |    |
|-----------------------------|---|---|---|-------------------------------|-----|-----|----|
|                             |   |   |   |                               |     |     |    |
| JULY/AUG/SEPT               | 3 | 0 | 0 | JULY/AUG/SEPT                 | 65  | 343 | 88 |
| OCT/NOV/DEC                 | 3 | 0 | 0 | OCT/NOV/DEC                   | 65  | 54  | 16 |
| JAN/FEB/MAR                 | 3 | 0 | 0 | JAN/FEB/MAR                   | 65  | 0   | 0  |
| APR/MAY/JUNE                | 1 | 0 | 0 | APR/MAY/JUNE                  | 105 | 0   | 0  |